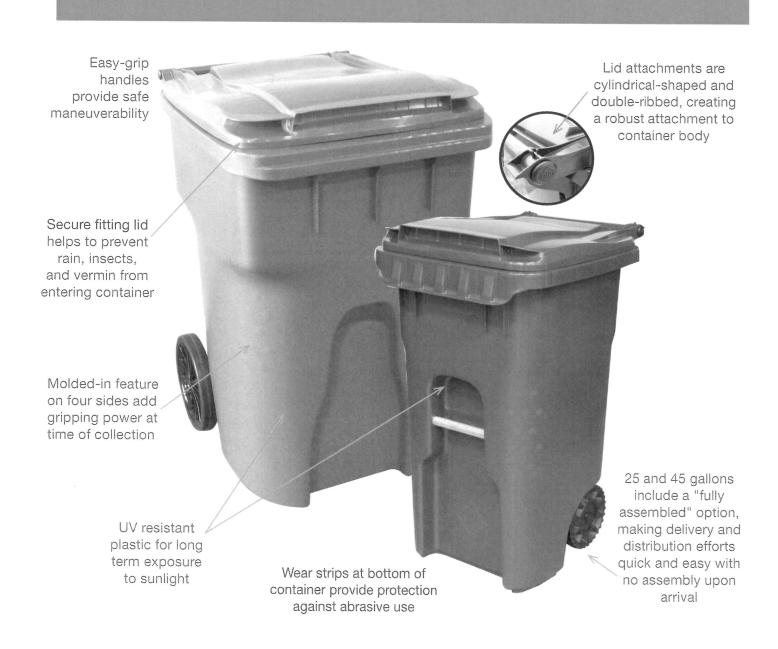

|
| ☐ Please    | Flood Brothers 630-261-0578                                               |
| Driver      |                                                                           |







## Edge

## Versatility For Today's Collection Needs

- 95, 65, 45, 35 and 25 gallon options
- Unique, contoured body is optimized for automated lifting equipment
- Patented molded-in feature at sides of cart for added gripping power
- Contoured lid reduces warp and water entrapment
- Injection-molded HDPE plastic allows for intricate molded-in detail
- Durable "double-pinned" lid attachment
- Large comfortable handles with extra clearance provide ease when handling cart
- Lift lip across front and around front corners increases opening convenience



## **Features**

- · Designed to allow for composition of up to 98% post-consumer material
- · Empty container sustains winds averaging 43-63 mph
- Zinc-plated hardware protects against rust and corrosion
- 25, 35, and 45 gallon Edge products are fully sealed to collect organic food waste





Nestable 25 and 45 gallon provides the option for containers to be shipped with no additional assembly required.





### Molded Recess at

bottom allows foot to be placed directly on axle, providing leverage for maneuvering.

## **Cart Options**

- · Available with bib or no bib (Euro) option
- · Available with metal, plastic, or no lift bar option\*
- Available in unassembled and stacked or fully assembled and nested\*\*



## Collection With The 25 Gallon

Otto's 25 gallon Edge cart suits existi