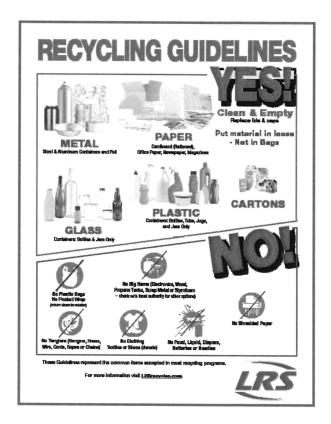

generation and provide education on sustainable products that can be applied to any organization.

Our single-stream recycling program includes the following:

- Glass jars and bottles (flint, amber and green)
- Plastic bottles and containers (plastic #1 #7, excluding #6)
- Tin and metal cans
- Cardboard and paper (chip board, newspaper, magazines, junk mail, catalogs, paper bags, kraft paper telephone books, office paper, file folders and paper towel rolls)
- Aseptic packaging (milk and certain beverage containers)
- Newsprint (ONP)
- Aluminum cans; steel cans, empty aerosol cans, paint cans, oversize cans
- Dry cell batteries
- Glass bottles and jars (flint, amber and green);
- Soft plastic (grocery bags)
- Gable-top cartons (coated milk and juice container); multi-layered juices boxes



Lakeshore Recycling Systems looks forward to partnering with the Maine Township in finding ways to maximize its participation in recycling programs. We know that this includes being a responsible partner to all of its residents. We feel that our nearby proximity and familiarity with the area makes us the best fit for the Township.



### G. APPROACH TO RECYCLING

When Lakeshore Recycling Systems began, one of our highest priorities was to concentrate on ways to become the industry leader in recycling. Unlike many of our competitors that see themselves primarily as waste haulers, we very consciously chose the name Lakeshore Recycling Systems to emphasize our message and goal. We deliberately stayed away from words like "waste" and "disposal." As a result of our dedicated mission of sustai